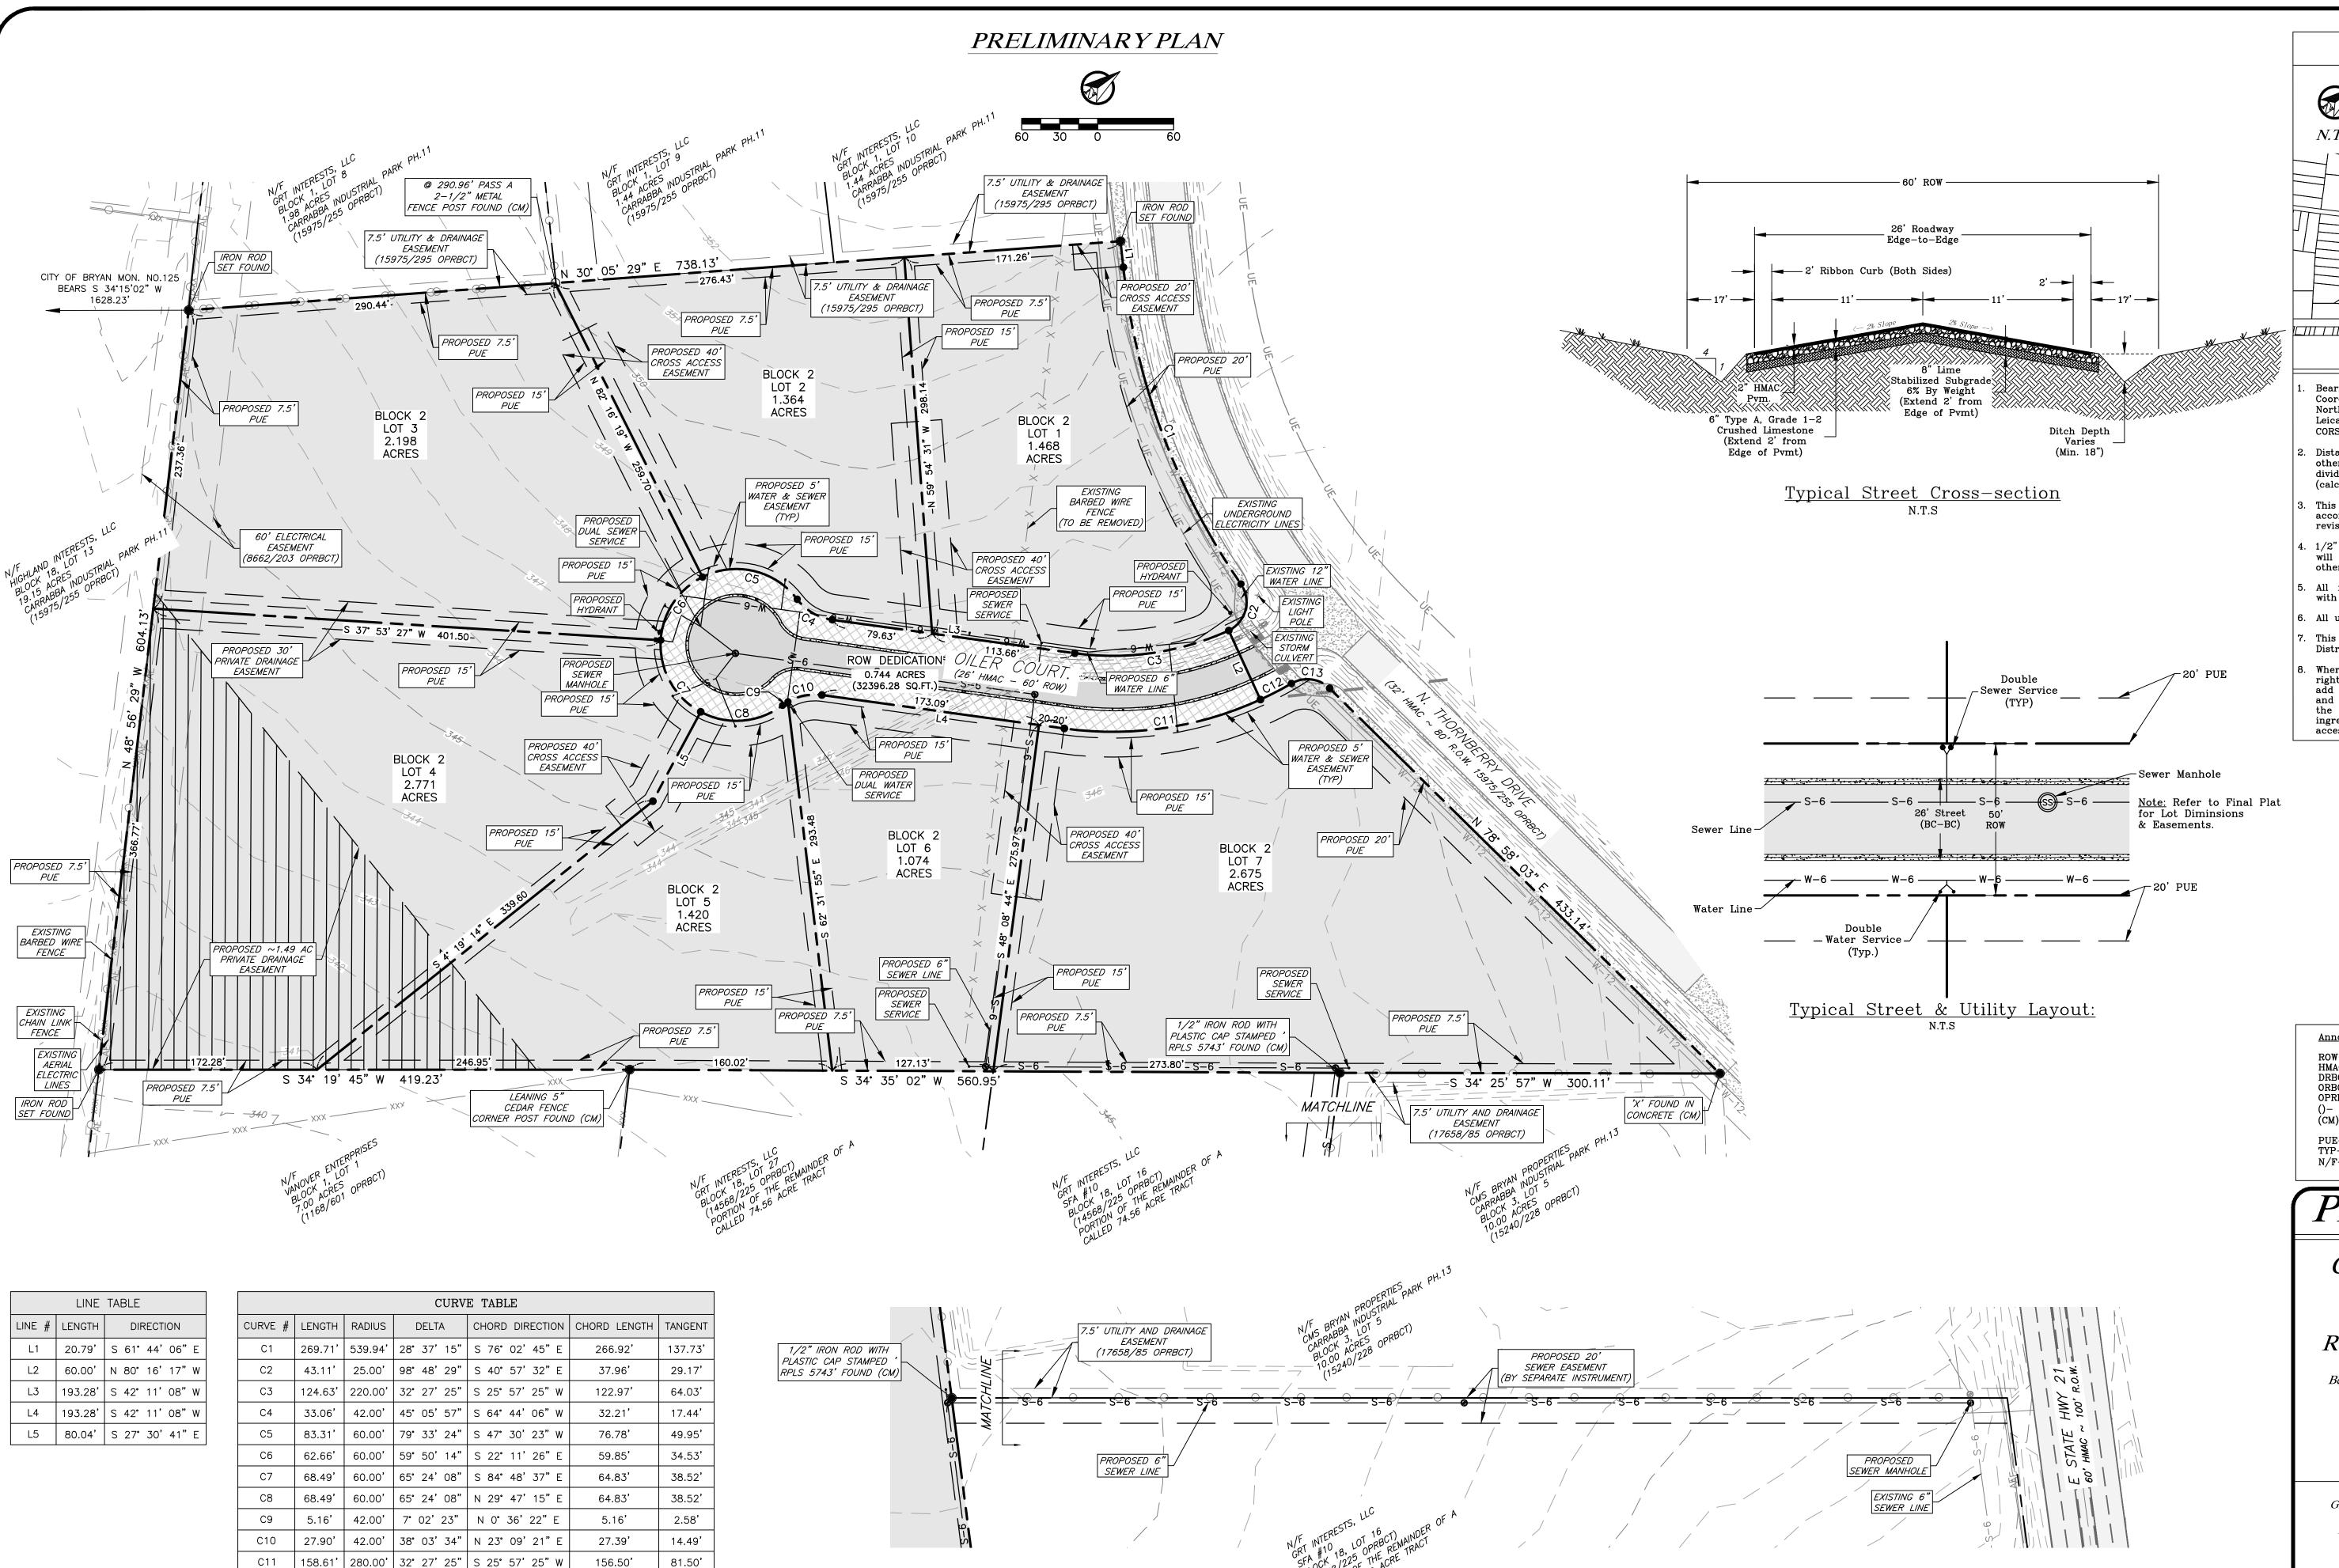

## General Notes:

- Bearing system shown hereon is based on the Texas Coordinate System of 1983, central zone (4203), grid North as established from GPS observation using the Leica Smartnet NAD83 (NA2011) EPOCH 2010 multi-year CORS Solution 2 (MYCS2).
- Distances shown hereon are surface distances unless otherwise noted. To obtain grid distances (not areas) divided by a combined scale factor of 1.00011747827012 (calculated using GEOID12B).
- This tract does lie within a designated 100-YR floodplain according to the FIRM Maps, Panel No. 48041C0205F revised date: April 2, 2014.
- . 1/2" Iron rods with plastic cap stamped "KERR Surveying" will be set at all angle points and lot corners unless otherwise stated.
- . All minimum building setbacks shall be in accordance with the City of Bryan Code of Ordinances.
- . All utilities shown are approximate location.
- This property is zoned Planned Development-Industrial District (PD-I). (Ord. No. 2597)
- Where electric facilities are installed, the BTU has the right to install, operate, relocate, construct, reconstruct, add to, maintain, inspect, patrol, enlarge, repair, remove and replace said facilities upon, over, under, and across the property included in the PUE, and the right of ingress and egress on property adjacent to the PUE to access electric facilities.

## Annotations:

Right-of-Way
Hot mix Asphaltic concrete
Deed Records Of Brazos County, Texas Official Records Of Brazos County, Texas OPRBCT- Official Public Records Of Brazos County, Texas Record information

PUE- Public Utility Ease
TYP- Typical
N/F- Now or Formerly Public Utility Easement

## Carrabba Industrial Park Phase 12 Block 2, Lots 1-7 & ROW Dedication -13.71 Acres

Being a Preliminary plan of all of a called 55 acres in Volume 12690, Page 272 OPRBCT and a portion of the remainder of a called 74.56 acres in called 14568 Page 225 OPRBCT Stephen Austin No. 10 League Survey, A-63 Bryan, Brazos County, Texas February 2025